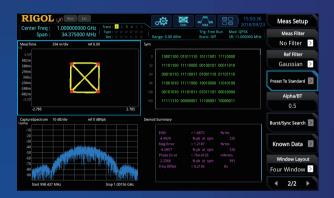

# Traces and modulation analysis quality results display

- Signal amplitude in time domain
- Spectrum
- Eye diagram
- Constellation and vector diagram
- Error vector magnitude
- Quadrature error
- Amplitude error
- Phase error

- Radio transmitter modulation quality analysis
- Analysis of Nonstandard digital modulation signals

Analyze the basic type of FSK modulation signal

Standard of Wlan 802.11b

Time&Frequency domain analysis