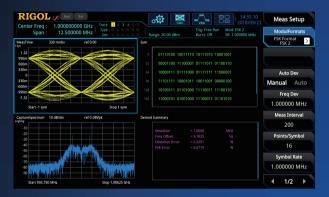

# Traces and modulation analysis quality results display

- Signal amplitude in time domain
- Spectrum
- Eye diagram
- Constellation and vector diagram
- Error vector magnitude
- Quadrature error
- Amplitude error
- Phase error

- Radio transmitter modulation quality analysis
- Analysis of Nonstandard digital modulation signals

Analyze the basic type of FSK modulation signal

Standard of Wlan 802.11b

Time&Frequency domain analysis