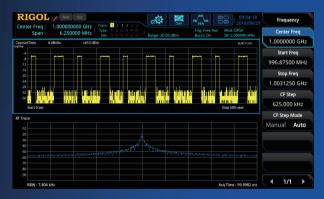

Reach deeper into signals to find the root cause of problems in time, frequency, and modulation domains. You can freely set your measurement displays to show multiple views of your signal at once, and get greater clarity with flexible arrangement and sizing.

- Radio transmitter modulation quality analysis
- Analysis of Nonstandard digital modulation signals

Analyze the basic type of FSK modulation signal

Standard of Wlan 802.11b

Time&Frequency domain analysis